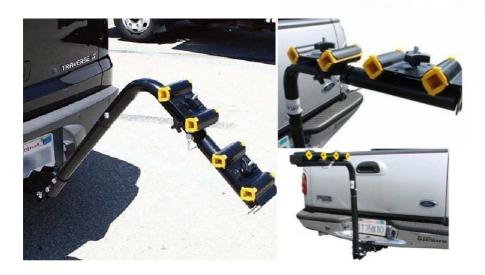

## HITCH MOUNT BICYCLE CARRIER RACK AT76W4317

- Deluxe steel carrier converts up to 4 bike carrier with easy to use included extension.
- Drop down feature allows quick access to rear of most vehicles.
- Rubber cradles can be locked to protect bikes from theft.
- ► Mounts to 2 inch receiver.

SPECIFICATION: Size: 85x11x95 cm Capacity of Bicycle: 4 bikes Material: Rust resistant coated steel

20201231-YJD

HIMOUNT INDUSTRIAL CO., LTD. 7TH FL. No.325, FU HSING N. ROAD. TAIPEI, TAIWAN TEL: 886-2-27135577 886-2-27188886 FAX: 886-2-27152218 http://www.himount.com/ E - MAIL: info@himount.com